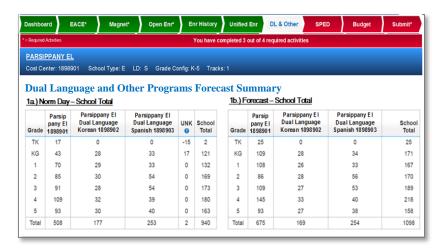

## **Understanding the E-CAST Dual Language & Other Programs Screen**

The Dual Language & Other Programs Screen displays the school's current-year NORM DAY and FORECAST enrollments, by grade and language or other program, as applicable to the school.

## <u>Dual Language - Norm Day (Actual) Enrollments</u>

Table 1a) - Norm Day Total Enrollment - The total of all the school's Norm Day students, by grade, for the school's Host and Dual Language Programs.

## <u>Dual Language - Forecast Enrollments</u>

Table 1b) - Forecast Total Enrollment - The total of all the school's forecasted students, by grade, for the school's Host and Dual Language Programs.